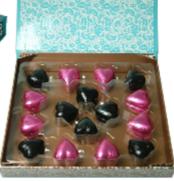

**Love Hearts Twin pack** Milk chocolate hearts in I

Milk chocolate hearts in Hot Pink and Black foil in a PVC box with 7 Hot Pink and 7 Black bows 120g net 14 per display outer. Order Code GBLHXFIF12

www.chocolategems.com.au