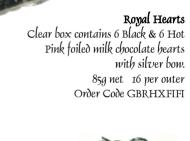

ate Gems FIFI Range

**Frosted Hearts Silver**Milk Chocolate hearts in a frosted heart shaped enclosure, tied with a silver bow.

40g net 14 per display outer.

Order Code GBFHXFIFI









Tiffany Gift Box in White or Blue Milk chocolate hearts in an elegant box. Two layers 250g net Sold individually Order Code GBTIFFXFIFIW or GBTIFFXFIFIB



Gift of Hearts Twin Pack
Milk chocolate hearts in
heart shaped container
with 6 Black and 6 Hot Pink bows.
140g net 12 per Outer
Order Code GBHXFIFI



Little Gems Gift Box
Milk chocolate hearts in
Black & Hot Pink foil
colour packed into a stylish
paperboard package.
120g net 15 per outer
Order Code GBLGXFIFI



500g Hang Bag Milk chocolate Kchearts in Hot Pink and Black foil in a resealable hang bag 500g net 6x 500g per outer Order Code KC3XFIFI





Lots of Hearts

8 Hot Pink & Black

Hearts in a plastic

beart 65g 18 per outer

Order Code GBLOHXFIFI

lower top contain-

Flower Top Cone Twin pack
Milk Chocolate hearts in clear flower top container with 4 Black and 4 Hot Pink bows.
135g net 8 per display outer.
Order Code GBFTCXFIFI2



Box of Hearts

8 milk chocolate hearts in Hot

Pink and Black foil in a PVC

box 45 mm sq with a pink foil

bow 60g net 16 per outer

Order Code GBBHXFIFI

KC Hearts Barrel Milk chocolate hearts in a 1150g barrel Order Code KCIXFIFI

**Love Hearts Twin pack** Milk chocolate hearts in I

Milk chocolate hearts in Hot Pink and Black foil in a PVC box with 7 Hot Pink and 7 Black bows 120g net 14 per display outer. Order Code GBLHXFIF12

www.chocolategems.com.au