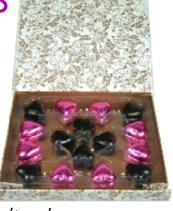

**Love Hearts Twin pack** Milk chocolate hearts in I

Milk chocolate hearts in Hot Pink and Black foil in a PVC box with 7 Hot Pink and 7 Black bows 120g net 14 per display outer. Order Code GBLHXFIF12

www.chocolategems.com.au