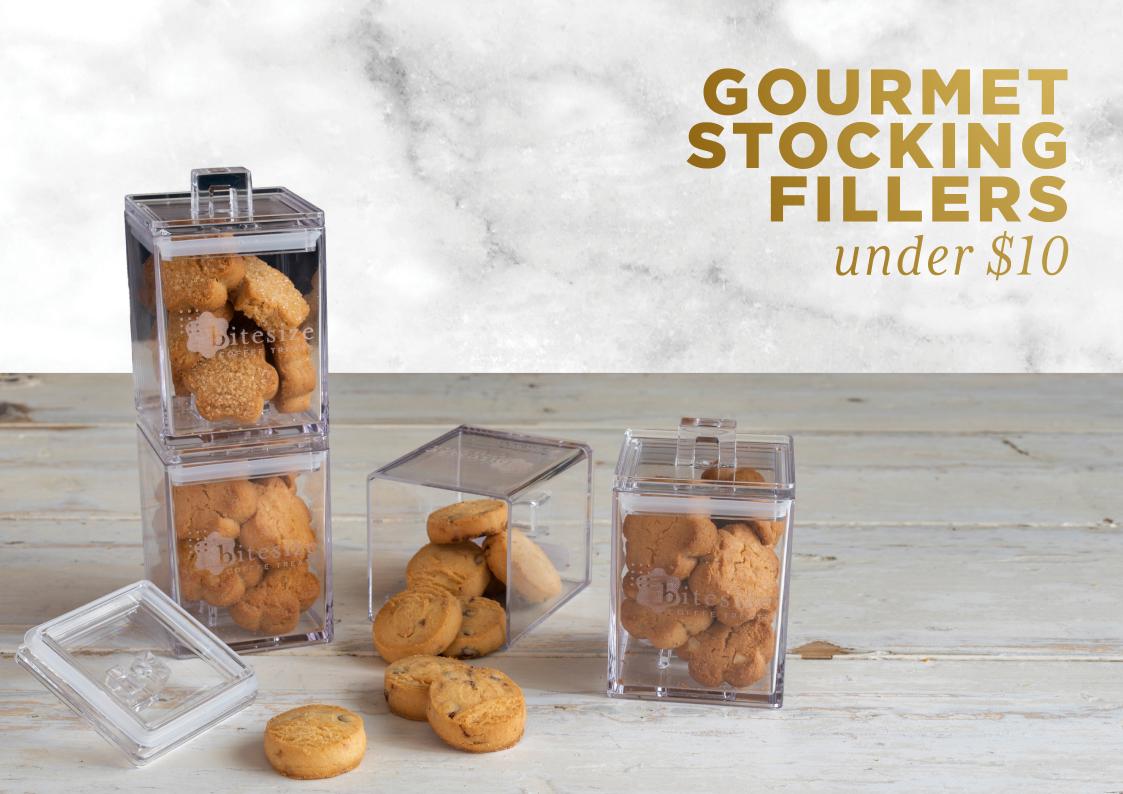

# KOURABIETHES | 8 pcs

Roasted Almonds | Butter | Sugar

# BITESIZE KISSES | 2 pcs

Dark Chocolate | Roasted Almonds

SNOWFLAKE MINI JAR | 8 pcs

White Chocolate | Australian Macadamias