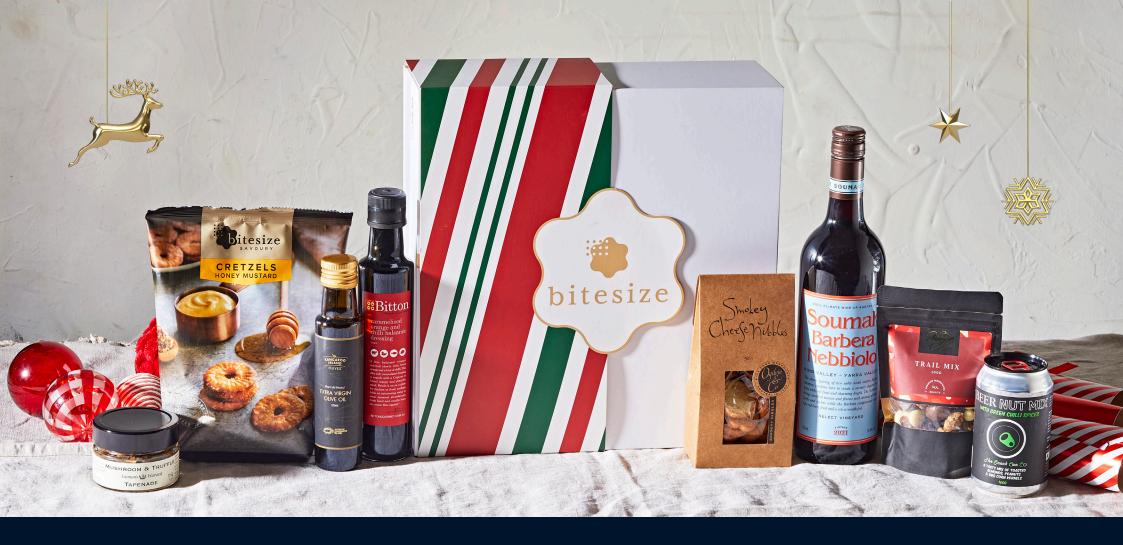

# **BYO**

Bite Size Kourabiethes
Bite Size Cretzels 180g
Molives - Oregano & Garlic Green Olives

Asterisk Kitchen - Raspberry Langes de chat The Snack Can Co - Beer Nut Mix Ogilvie & Co Smokey Cheese Nibbles

# **SALTY**

Bite Size Cretzels 180g
The Snack Can Co - Beer Nut Mix
Nougat & Nice - Trail Mix
Tasman's Harvest - Mushroom & Truffle Tapenade

Ogilvie & Co - Smokey Cheese Nibbles Kangaroo Island - Extra Virgin Olive Oil Soumah Barbera Nibbiolo Wine Bitton - Gourmet Caramelised Orange & Chilli Balsamic Vinegar