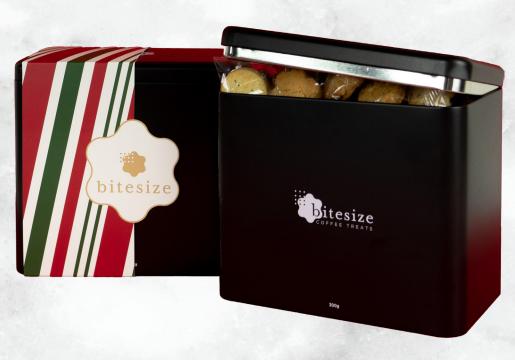

### FAMILY FAVOURITES TIN | 50 pcs

Keepsake Gift Tin containing 50 assorted awardwinning biscuits. Each biscuit is individually wrapped with our Home Compostable film.