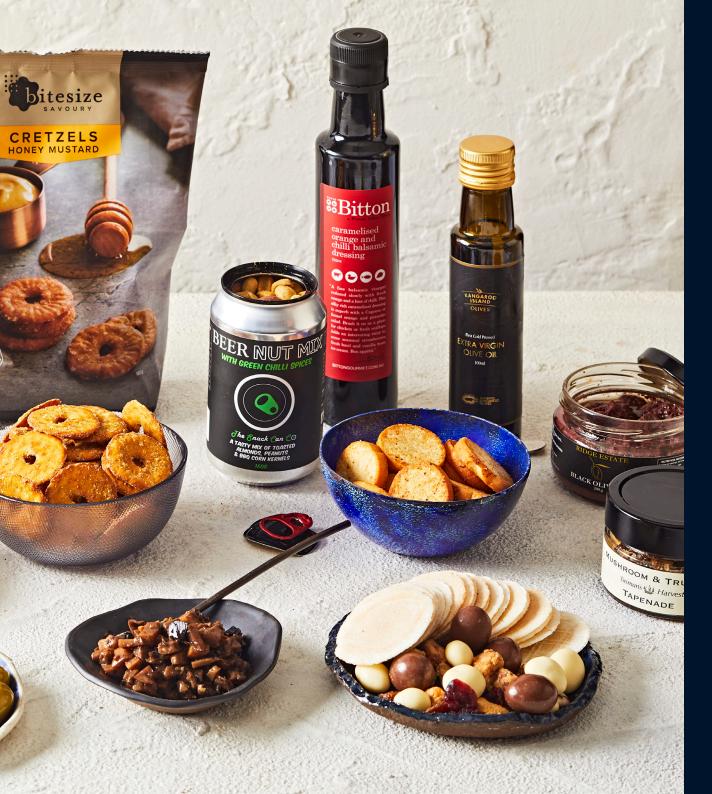

# **SALTY**

Bite Size Cretzels 180g
The Snack Can Co - Beer Nut Mix
Nougat & Nice - Trail Mix
Tasman's Harvest - Mushroom & Truffle Tapenade

Ogilvie & Co - Smokey Cheese Nibbles Kangaroo Island - Extra Virgin Olive Oil Soumah Barbera Nibbiolo Wine Bitton - Gourmet Caramelised Orange & Chilli Balsamic Vinegar

### **BITTON GOURMET**

Caramelised Orange & Chilli Balsamic Vinegar

### **KANGAROO ISLAND**

Extra Virgin Olive Oil

### **TASMAN'S HARVEST**

Mushroom & Truffle Tapenade

### THE SNACK CAN CO

Beer Nut Mix