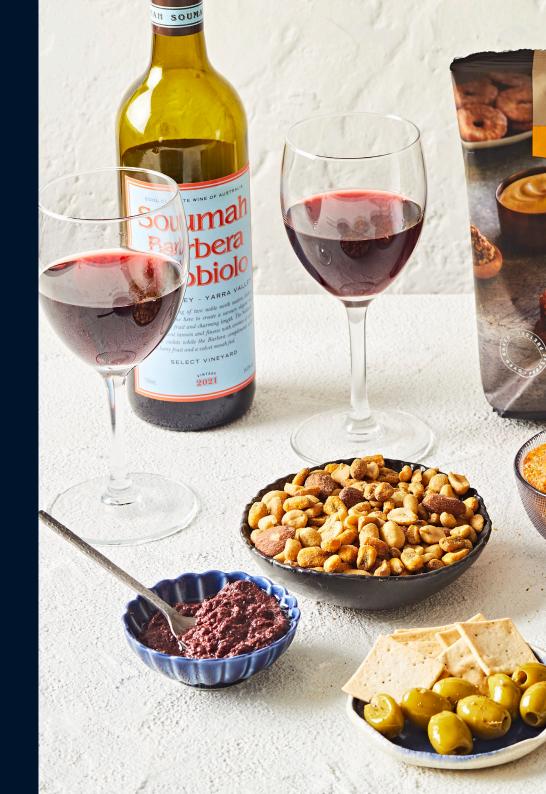

### **SOUMAH**

Barbera Nibbiolo

# **SALTY**

Bite Size Cretzels 180g
The Snack Can Co - Beer Nut Mix
Nougat & Nice - Trail Mix
Tasman's Harvest - Mushroom & Truffle Tapenade

Ogilvie & Co - Smokey Cheese Nibbles Kangaroo Island - Extra Virgin Olive Oil Soumah Barbera Nibbiolo Wine Bitton - Gourmet Caramelised Orange & Chilli Balsamic Vinegar