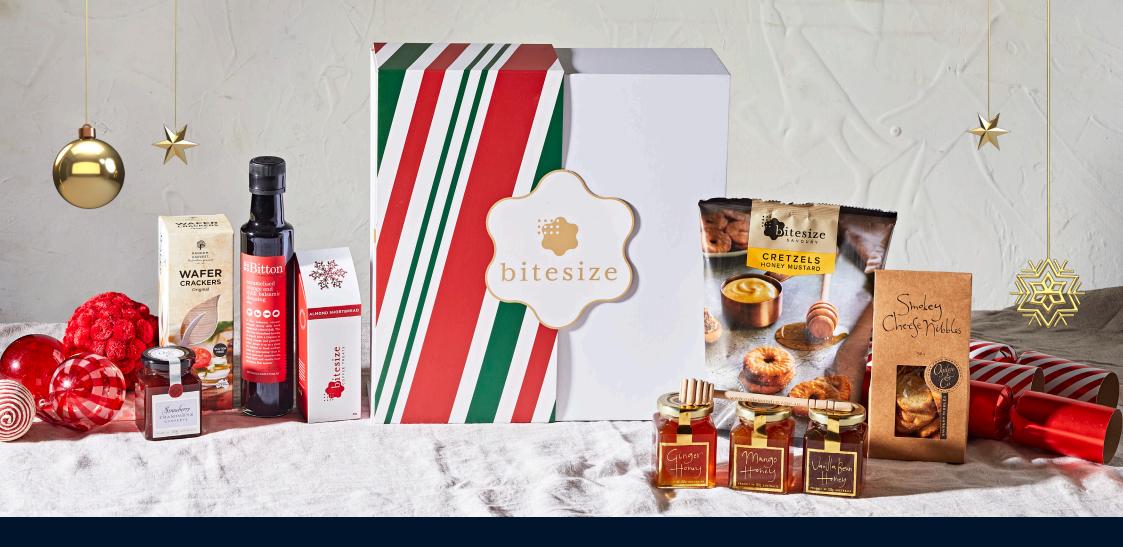

# GRAZE

Bite Size Kourabiethes
Bite Size Cretzels 180g
Ogilvie & Co - Smokey Cheese Nibbles

Ogilvie & Co - Strawberry Jam
Random Harvest - Wafer Crackers
Bitton Gourmet Caramelised Orange & Chilli Balsamic Vinegar
Ogilvie & Co - Honey Trio