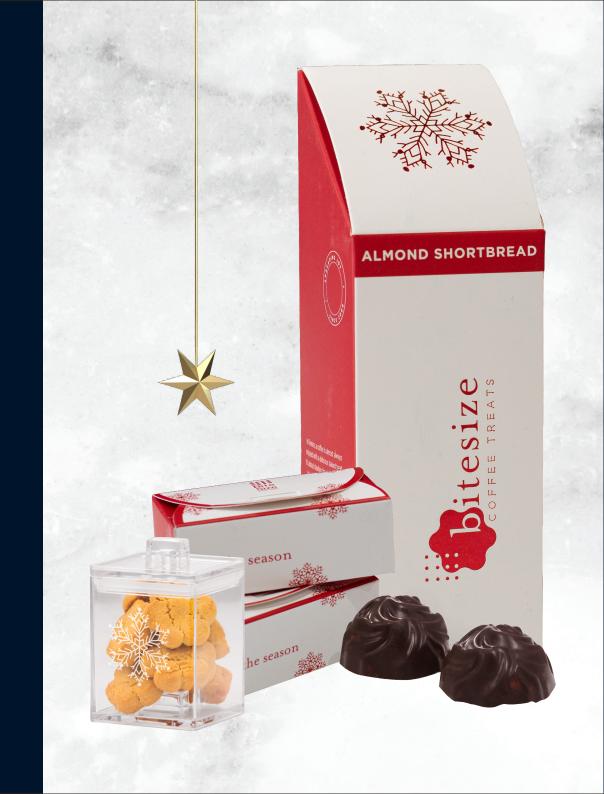

# KOURABIETHES | 8 pcs

Roasted Almonds | Butter | Sugar

# BITESIZE KISSES | 2 pcs

Dark Chocolate | Roasted Almonds

SNOWFLAKE MINI JAR | 8 pcs

White Chocolate | Australian Macadamias