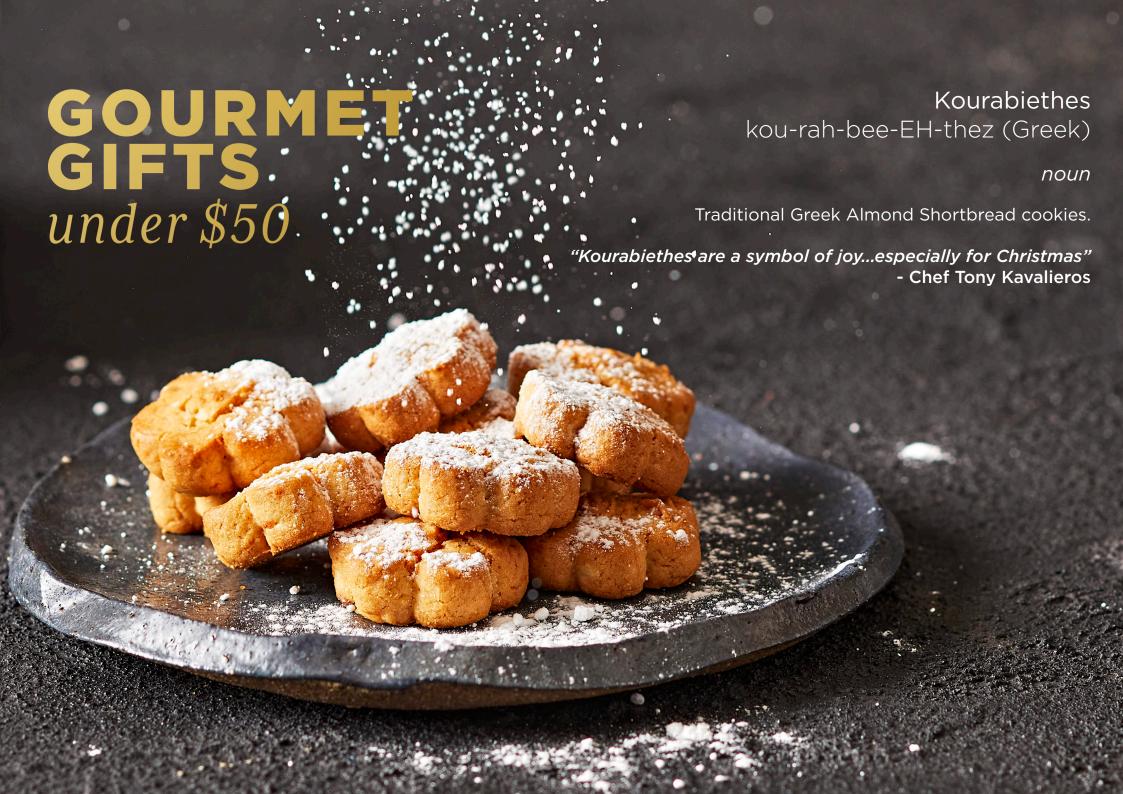

# DASH THROUGH THE DOUGH WITH BITE SIZE Christmas Catalogue 2023











# KOURABIETHES | 8 pcs

Roasted Almonds | Butter | Sugar

# BITESIZE KISSES | 2 pcs

Dark Chocolate | Roasted Almonds

SNOWFLAKE MINI JAR | 8 pcs

White Chocolate | Australian Macadamias









# NEW

## KOURABIETHES GIFT TIN | 25 pcs

Keepsake Gift Tin containing our awardwinning Almond Shortbread biscuits. Each biscuit is individually wrapped with our Home Compostable film.





### FAMILY FAVOURITES TIN | 50 pcs

Keepsake Gift Tin containing 50 assorted awardwinning biscuits. Each biscuit is individually wrapped with our Home Compostable film.

# PREMIUM HAMPERS



from Crumbs to Cheers



# **BYO**

Bite Size Kourabiethes
Bite Size Cretzels 180g
Molives - Oregano & Garlic Green Olives

Asterisk Kitchen - Raspberry Langes de chat The Snack Can Co - Beer Nut Mix Ogilvie & Co Smokey Cheese Nibbles



# GRAZE

Bite Size Kourabiethes
Bite Size Cretzels 180g
Ogilvie & Co - Smokey Cheese Nibbles

Ogilvie & Co - Strawberry Jam
Random Harvest - Wafer Crackers
Bitton Gourmet Cara