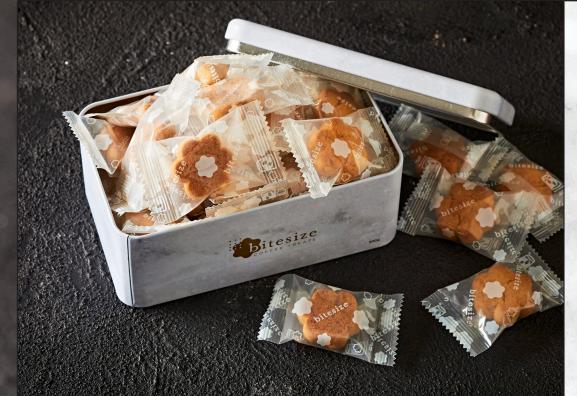

## KOURABIETHES GIFT TIN | 25 pcs

Keepsake Gift Tin containing our awardwinning Almond Shortbread biscuits. Each biscuit is individually wrapped with our Home Compostable film.