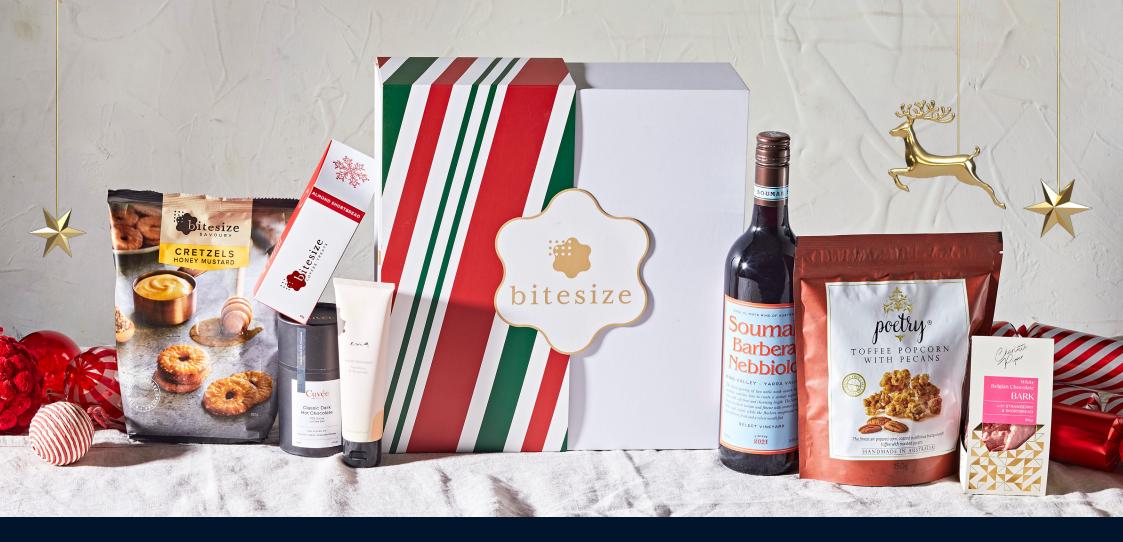

# RELAX

Bite Size Kourabiethes
Bite Size Cretzels 180g

Charlotte Piper - White Chocolate Strawberry & Shortbread Bark

Cuveé -

Poetry - Toffee Pecan Popcorn Ena - Mandarin & Bergamont Hand Cream Cuveé - 72% Classic Dark Hot Chocolate Soumah Barbera Nibbiolo Wine