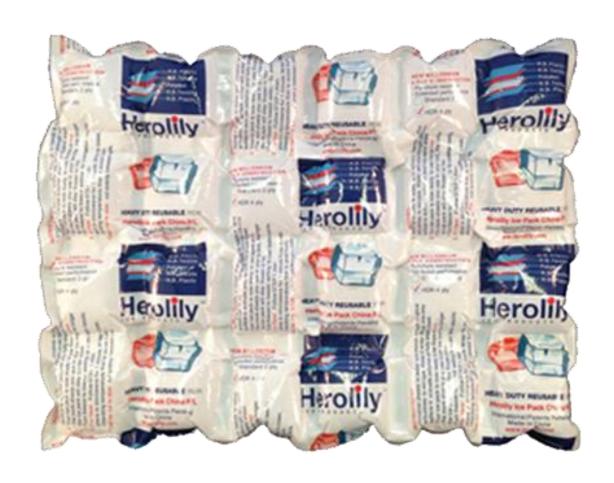

#### Why HeroLily? Cool Confidence — Total Freedom Herolily 4 PLY

# Why HeroLily? Cool Confidence — Total Freedom Consumers

- Utilized as both heat packs and cold ice packs, the Hero Lily
   4 Ply 24 Cube Packs can be cut into smaller sizes.
- Our freezable ice packs utilize a revolutionary polymer technology that is effective enough to freeze these products to temperatures as cold as -190 degrees Celsius, which is twice
  - as cold as dry ice.
- Customers can also use these food ice packs to keep their food cool, such as seafood, chocolate, cheese, and more.