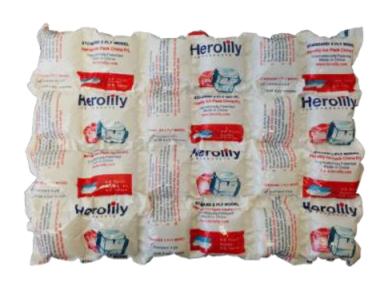

# Why HeroLily? Cool Confidence — Total Freedom Herolily 2 PLY

#### Food Ice Packs

- Available in either the 2 Ply or 4 Ply size, Herolily reusable freezer packs are perfect for transporting food items, perishables, vaccines, pathology samples, and more.
- You can ship perishables using our flat ice packs without dealing with the mess involved with melting ice. Perfect for personal use, these cold ice packs can also be used as industrial ice packs and commercial ice packs as well.