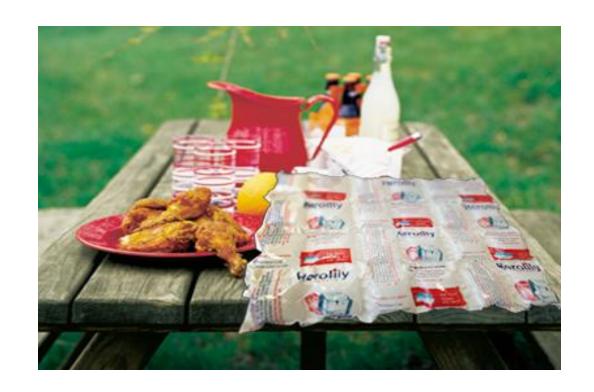

 If you adjust the freezer to its maximum setting, these food ice packs can be frozen between -18 degrees Celsius and -21 degrees Celsius.

- In comparison to dry ice, our shipping ice packs are compliant with the USA Food and Drug Administration and certified as non-toxic.
- Mainly used for the one-way transportation of perishables including food, vaccines, pathology samples, and more, these cost-effective commercial ice packs will not leak like traditional ice packs.

#### **Industrial**

- "Ideal for Transporters and Exporters of Foods and Perishables"
- Herolily cold packs for shipping are designed for the one-way transport of any product that requires refrigeration, including food, pathology samples, and more.
- Both transporters and exporters of food and perishables, pathology samples, and more, can utilize our commercial ice packs for cold chain transport and packaging applications.