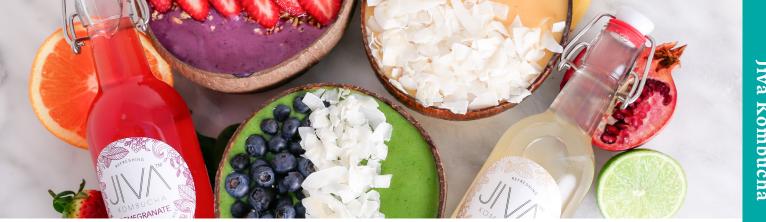

## Sydney's favourite handcrafted kombucha in the world's coolest bottles.

Jiva makes commercial kombucha taste like vinegar water. This artisanal 'booch is juicy and succulent because it's made from cold-pressed whole fruits, not artificially sweetened with stevia or xylitol. It's double fermented for extra fizz, teeming with friendly microorganisms and authentically alive, which is why Jiva owns the premium kombucha space.

## Kombucha 250ml or 750ml

WATERMELON & MINT

**PASSIONFRUIT** & MANGO

**SUPERBERRY BLUEBERRY** 

**GINGER** 

**PINEAPPLE POMEGRANATE** 