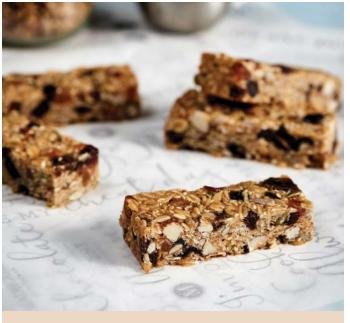

#### FIG, NUT & SEED VEGAN SLICE

A wholesome slice jam packed with dates, pumpkin seeds, almonds, figs, sultanas, sesame seeds, pecans, coconut.

> SLFNS Slab uncut SLFNS20 20 pieces (10 x 3 cm)

Shelf life: 28 days refrigerated

#### MAD MUESLI SLICE

Muesli snack bar, rolled oats dates, apricots, sunflower seeds, pumpkin seeds, almonds, coconut, sesame seeds, honey.

BFMM20 Serves: 20 pieces

Shelf life: 14 days refrigerated

# RAW CACAO BAR (refined sugar free)

Guilt free rich chocolate snack bar packed full of dates, coconut, almonds, sunflower seeds, chia seeds & cacao nibs.

BFRC20 Serves: 20 pieces

Shelf life: 28 days refrigerated

# RAW BREAKFAST BAR (refined sugar free)

Zesty snack bar packed full of almonds, dates, apricots, coconut, cranberries, pumpkin seeds, sunflower seeds, hazelnuts, chia seeds & lemon.

BFRB20 Serves: 20 pieces