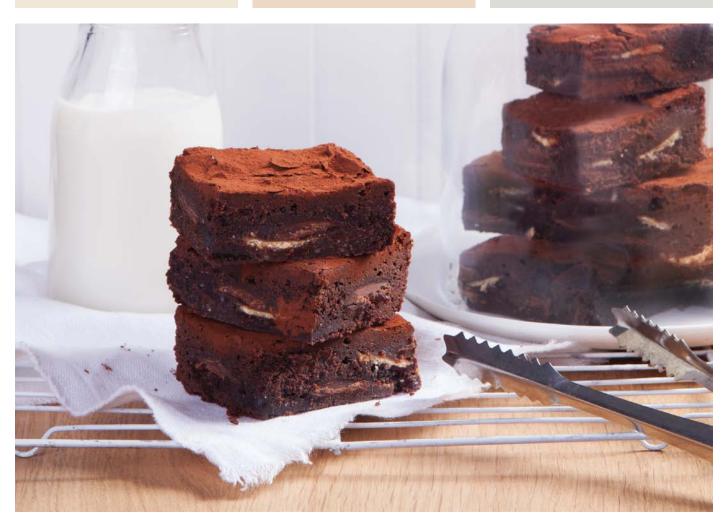

### TRIPLE CHOCOLATE BROWNIE

Rich fudgy brownie with chunks of Belgian couverture white & dark chocolate.

 BRT
 Slab uncut (30 x 30cm)

 BRT25
 25 pieces (6cm x 6cm)

 BRT50
 50 pieces (3cm x 6cm)

Shelf life: 28 days refrigerated. Best served at room temperature.