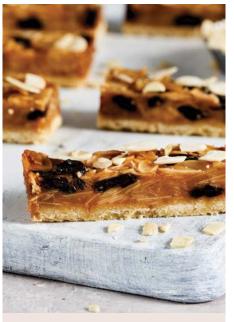

#### CARAMEL & MACADAMIA NUT CRUMBLE SLICE

A Madhouse favourite! Macadamia nuts, caramel, dark couverture chocolate with a crumble topping & a vanilla shortcrust base.

**SLC20** 20 pieces (10 x 3 cm)

Shelf life: 28 day refrigerated. Best served at room temperature.