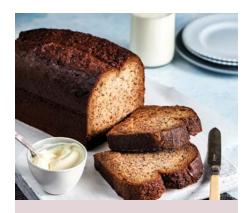

#### BANANA BREAD

**BFB** Large loaf (approx 2kg) Serves: 10- 11 slices

Shelf life from thaw: 14 days (refrigerated)

# award winning

breads is in our freshly ripened & peeled bananas