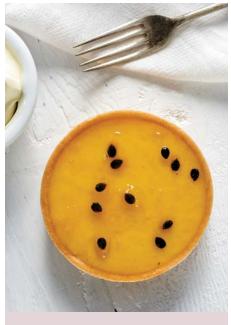

# PERSIAN ORANGE CUPCAKES

CAP Serves: 12 pieces

Shelf life: 14 days refrigerated

PASSIONFRUIT CURD TART

TAP6 Serves: 6 pieces (approx. 8cm)

Shelf life: 2-3 days refrigerated

LEMON MERINGUE TART

TAL6 Serves: 6 pieces (approx. 8cm)