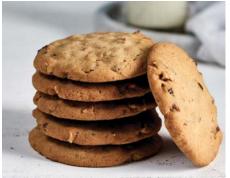

### FIG, HAZELNUT & ORANGE COOKIES

COFC Café size 10 pieces

To ensure the cookie remains crunchy & fresh please store in an air tight container once the packaging has been opened – 2 months.