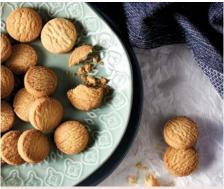

### ANZAC COOKIES (BITE SIZE)

COABB 3kg

To ensure the cookie remains crunchy & fresh please store in an air tight container once the packaging has been opened – 2 months.

# SHORTBREAD VANILLA (BITE SIZE)

COSVBB 1.5kg

To ensure the cookie remains crunchy & fresh please store in an air tight container once the packaging has been opened – 2 months.

# SHORTBREAD CHOCOLATE (BITE SIZE)

COSCBB 1.5kg

To ensure the cookie remains crunchy & fresh please store in an air tight container once the packaging has been opened – 2 months.