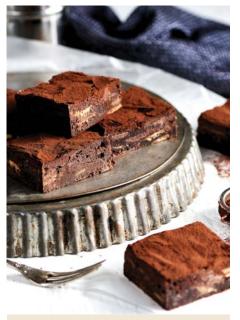

### TRIPLE CHOCOLATE BROWNIE

Rich fudgy brownie with chunks of Belgian couverture white & dark chocolate.

 BRT
 Slab uncut (30 x 30cm)

 BRT25
 25 pieces (6cm x 6cm)

 BRT50
 50 pieces (3cm x 6cm)

Shelf life: 28 days refrigerated. Best served at room temperature.