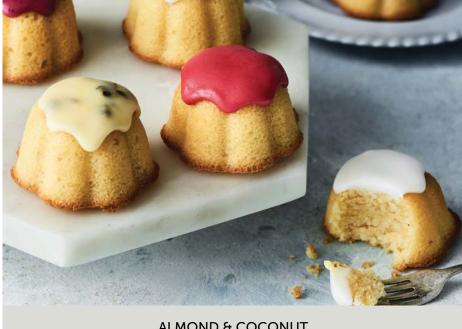

# ALMOND & COCONUT TEACAKE

Fruity teacakes flavoured naturally.
Lychee & coconut, raspberry, blueberry & passionfruit.

CATM Serves: 12 pieces (3 of each flavour)

Shelf life: 14 days refrigerated