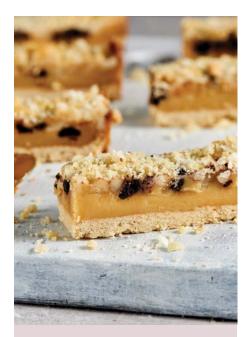

#### CARAMEL & MACADAMIA NUT CRUMBLE SLICE

A Madhouse favourite! Macadamia nuts, caramel, dark couverture chocolate with a crumble topping & a vanilla shortcrust base.

**SLC20** 20 pieces (10 x 3 cm)

Shelf life: 28 day refrigerated. Best served at room temperature.