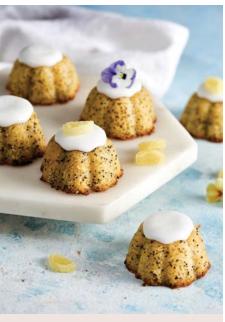

### LEMON & POPPYSEED POLENTA BABYCAKES

**CAPLP** Serves: 11 pieces

Shelf life: 14 days refrigerated