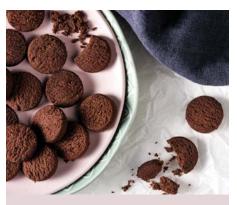

### TRIPLE CHOCOLATE COOKIES

COTC Café size 10 pieces

To ensure the cookie remains crunchy & fresh please store in an air tight container once the packaging has been opened – 2 months.