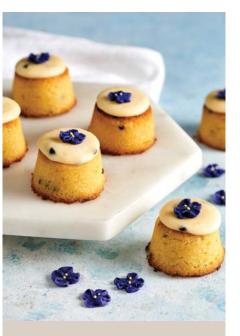

### LIME & COCONUT POLENTA BABYCAKES

**CAPLC** Serves: 13 pieces

Shelf life: 14 days refrigerated