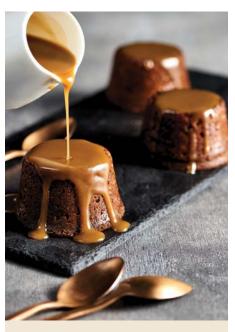

### STICKY DATE PUDDING WITH CARAMEL SAUCE

Best served warm, rich caramel sauce included separately.

**PUSD** Serves: 9 pieces

Shelf life: 2 weeks refrigerated