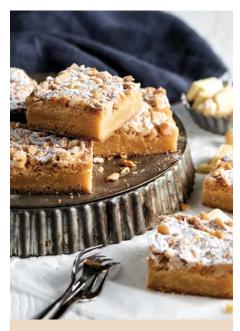

#### CARAMEL & MACADAMIA NUT CRUMBLE SLICE

A Madhouse favourite! Macadamia nuts, caramel, dark couverture chocolate with a crumble topping & a vanilla shortcrust base.

**SLC20** 20 pieces (10 x 3 cm)

Shelf life: 28 day refrigerated. Best served at room temperature.