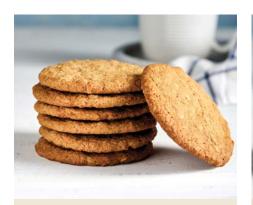

### ANZAC COOKIES (SUPER SIZE)

**COAS** Super size 6 pieces

To ensure the cookie remains crunchy  $\vartheta$  fresh please store in an air tight container once the packaging has been opened -2 months.