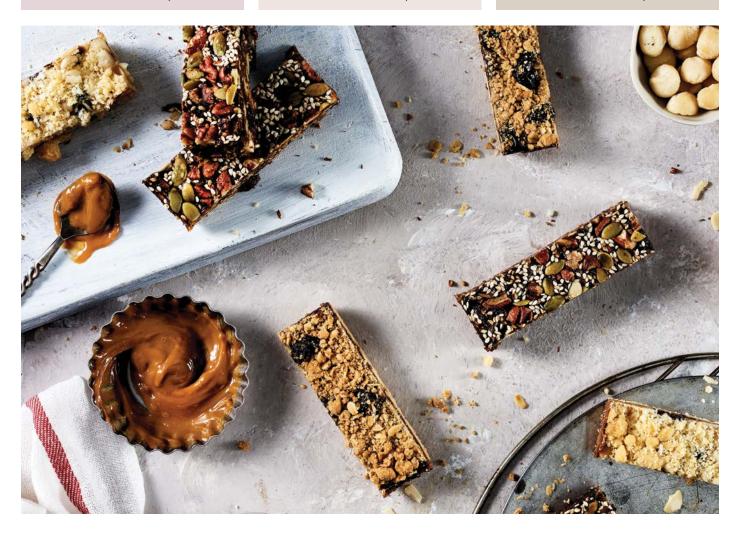

#### FIG, NUT & SEED VEGAN SLICE

A wholesome slice jam packed with dates, pumpkin seeds, almonds, figs, sultanas, sesame seeds, pecans, coconut.

> SLFNS Slab uncut SLFNS20 20 pieces (10 x 3 cm)

Shelf life: 28 days refrigerated

#### MAD MUESLI SLICE

Muesli snack bar, rolled oats dates, apricots, sunflower seeds, pumpkin seeds, almonds, coconut, sesame seeds, honey.

BFMM20 Serves: 20 pieces

Shelf life: 14 days refrigerated

# RAW CACAO BAR (refined sugar free)

Guilt free rich chocolate snack bar packed full of dates, coconut, almonds, sunflower seeds, chia seeds & cacao nibs.

BFRC20 Serves: 20 pieces

Shelf life: 28 days refrigerated

# RAW BREAKFAST BAR (refined sugar free)

Zesty snack bar packed full of almonds, dates, apricots, coconut, cranberries, pumpkin seeds, sunflower seeds, hazelnuts, chia seeds & lemon.

BFRB20 Serves: 20 pieces

# PROTEIN BALLS (refined sugar free)

Whey free protein snack, almonds, dates, hazelnuts, coconut, pea protein, cocoa & sesame seeds.

**BFPB** Serves: 30 pieces

Shelf life: 28 days refrigerated

#### CARAMEL & MACADAMIA NUT CRUMBLE SLICE

A Madhouse favourite! Macadamia nuts, caramel, dark couverture chocolate with a crumble topping & a vanilla shortcrust base.

**SLC20** 20 pieces (10 x 3 cm)

Shelf life: 28 day refrigerated. Best served at room temperature.

# FLORENTINE SLICE

Flaked almonds, sweet fruit & honey with a vanilla shortcrust base.

**SLFL20** 20 pieces (10 x 3 cm)

Shelf life: 28 day refrigerated. Best served at room temperature.

#### RASPBERRY & SOUR CHERRY BAR

Raspberry jam, dried cranberries, dried cherries, oatmeal crumble topping & vanilla short crust base.

**SLR20** 20 pieces (10 x 3 cm)

Shelf life: 28 day refrigerated. Best served at room temperature.