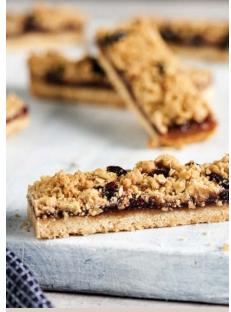

#### RASPBERRY & SOUR CHERRY BAR

Raspberry jam, dried cranberries, dried cherries, oatmeal crumble topping & vanilla short crust base.

**SLR20** 20 pieces (10 x 3 cm)

Shelf life: 28 day refrigerated. Best served at room temperature.