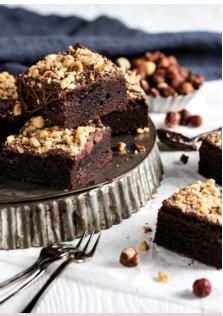

#### NUTELLA BROWNIE

Chocolate fudge brownie with lashings of Nutella & smashed hazelnuts.

**BRN25** 25 pieces (6 x 6cm)

Shelf life: 28 days refrigerated. Best served at room temperature.