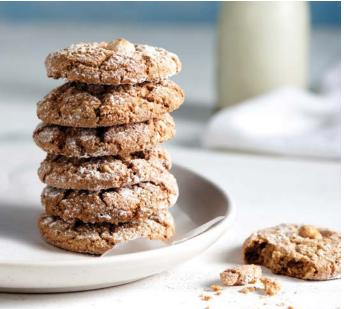

#### MADHOUSE MUESLI COOKIES

**COMMC** Café size 10 pieces

To ensure the cookie remains crunchy θ fresh please store in an air tight container once the packaging has been opened – 2 months.