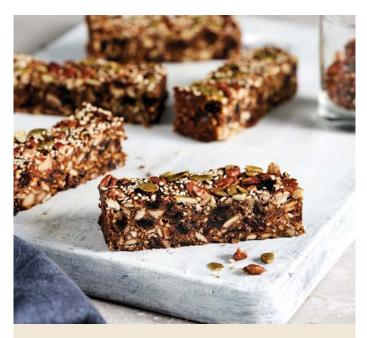

#### FIG, NUT & SEED VEGAN SLICE

A wholesome slice jam packed with dates, pumpkin seeds, almonds, figs, sultanas, sesame seeds, pecans, coconut.

> SLFNS Slab uncut SLFNS20 20 pieces (10 x 3 cm)

Shelf life: 28 days refrigerated

#### MAD MUESLI SLICE

Muesli snack bar, rolled oats dates, apricots, sunflower seeds, pumpkin seeds, almonds, coconut, sesame seeds, honey.

BFMM20 Serves: 20 pieces

Shelf life: 14 days refrigerated

# RAW CACAO BAR (refined sugar free)

Guilt free rich chocolate snack bar packed full of dates, coconut, almonds, sunflower seeds, chia seeds & cacao nibs.

BFRC20 Serves: 20 pieces

Shelf life: 28 days refrigerated

# RAW BREAKFAST BAR (refined sugar free)

Zesty snack bar packed full of almonds, dates, apricots, coconut, cranberries, pumpkin seeds, sunflower seeds, hazelnuts, chia seeds & lemon.

BFRB20 Serves: 20 pieces