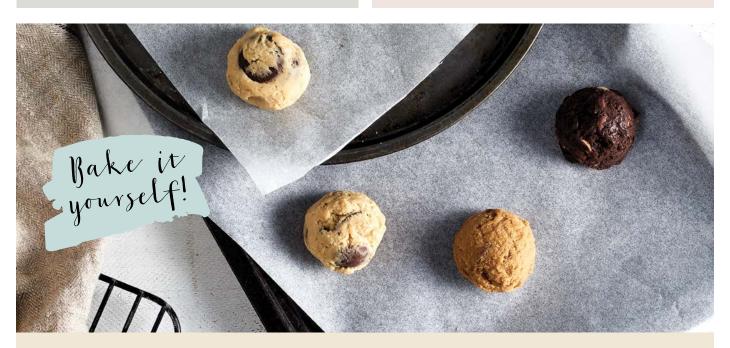

#### **COOKIE DOUGH FROZEN**

Individual portions of raw dough. 3kg approximately 60 serves of 50g portions.

**Baking Instructions:** Place cookie dough balls on a lined tray with approximately 8-10cm room between. Baking from frozen: Bake at 160°C for 15 minutes. Baking from defrosted: Leave at room temperature for about 20-30 minutes. Bake at 170°C for 13 minutes.

CODFB Cookie Dough Frozen - Breakfast CODFS Cookie Dough Frozen - Salted Caramel CODFT Cookie Dough Frozen - Triple Choc CODFV Cookie Dough Frozen - Vanilla Chocolate Chip CODFR Cookie Dough Frozen - Berry, White Chocolate &, Coconut