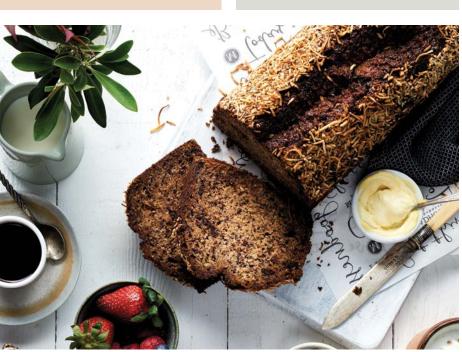

#### BANANA BREAD

**BFB** Large loaf (approx 2kg) Serves: 10- 11 slices

Shelf life from thaw: 14 days (refrigerated)

# award winning

breads is in our freshly ripened & peeled bananas