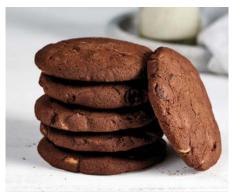

### TRIPLE CHOCOLATE COOKIES

COTC Café size 10 pieces

To ensure the cookie remains crunchy & fresh please store in an air tight container once the packaging has been opened – 2 months.