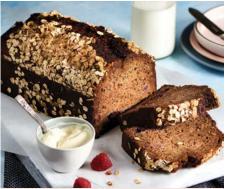

#### FRUIT & NUT BANANA BREAD

**BFFGF** Large loaf (approx 2kg) Serves: 10 - 11 slices

Shelf life from thaw: 14 days (refrigerated)