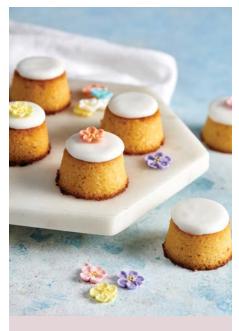

### PASSIONFRUIT POLENTA BABYCAKES

**CAPPF** Serves: 13 pieces

Shelf life: 14 days refrigerated