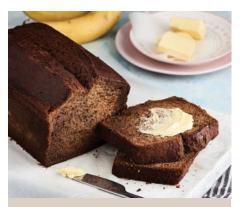

#### BANANA BREAD

**BFB** Large loaf (approx 2kg) Serves: 10- 11 slices

Shelf life from thaw: 14 days (refrigerated)