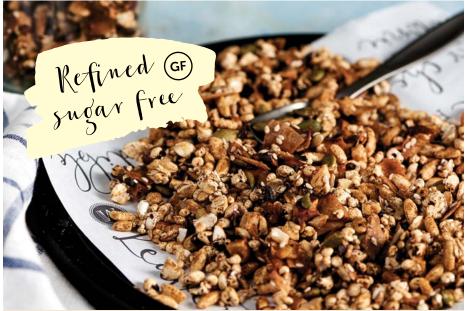

#### COCO-NUTTY GRANOLA

Almonds, pumpkin seeds, sunflower seeds, coconut, cacao nibs and puffed brown rice.

**BFGGF** 1kg

Shelf life: 3 months stored airtight at room temperature  $% \left( 1\right) =\left( 1\right) \left( 1\right) \left($ 