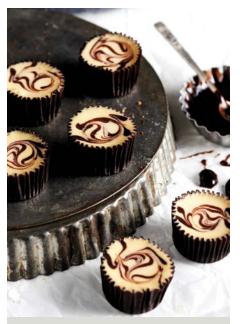

#### BLOOD ORANGE CHEESECAKE BROWNIE

Pretty petites – perfect for catering & events.

BRC 20 pieces

Shelf life: 28 days refrigerated. Best served at room temperature.