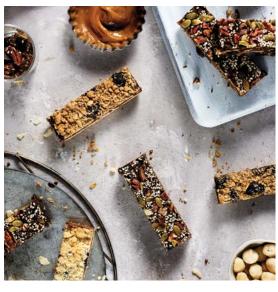

#### FIG, NUT & SEED VEGAN SLICE

A wholesome slice jam packed with dates, pumpkin seeds, almonds, figs, sultanas, sesame seeds, pecans, coconut.

> SLFNS Slab uncut SLFNS20 20 pieces (10 x 3 cm)

Shelf life: 28 days refrigerated

#### MAD MUESLI SLICE

Muesli snack bar, rolled oats dates, apricots, sunflower seeds, pumpkin seeds, almonds, coconut, sesame seeds, honey.

BFMM20 Serves: 20 pieces

Shelf life: 14 days refrigerated

# RAW CACAO BAR (refined sugar free)

Guilt free rich chocolate snack bar packed full of dates, coconut, almonds, sunflower seeds, chia seeds & cacao nibs.

BFRC20 Serves: 20 pieces

Shelf life: 28 days refrigerated

# RAW BREAKFAST BAR (refined sugar free)

Zesty snack bar packed full of almonds, dates, apricots, coconut, cranberries, pumpkin seeds, sunflower seeds, hazelnuts, chia seeds & lemon.

BFRB20 Serves: 20 pieces