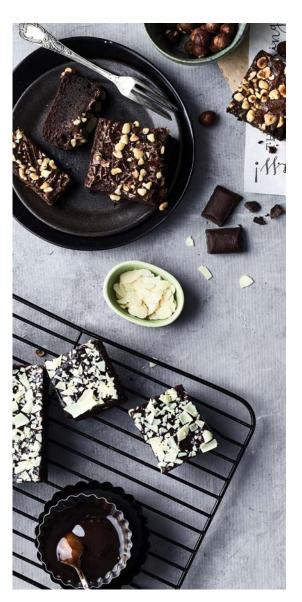

### TRIPLE CHOCOLATE BROWNIE

Rich fudgy brownie with chunks of Belgian couverture white & dark chocolate.

 BRT
 Slab uncut (30 x 30cm)

 BRT25
 25 pieces (6cm x 6cm)

 BRT50
 50 pieces (3cm x 6cm)

Shelf life: 28 days refrigerated. Best served at room temperature.

#### NUTELLA BROWNIE

Chocolate fudge brownie with lashings of Nutella & smashed hazelnuts.

**BRN25** 25 pieces (6 x 6cm)

Shelf life: 28 days refrigerated. Best served at room temperature.

### WHITE CHOCOLATE & MACADAMIA BROWNIE

Decadent & dense with a crunchy top.

**BRWC55** 25 pieces (6 x 6cm) **BRWC50** 50 pieces (3 x 6cm)

Shelf life: 28 days refrigerated. Best served at room temperature.