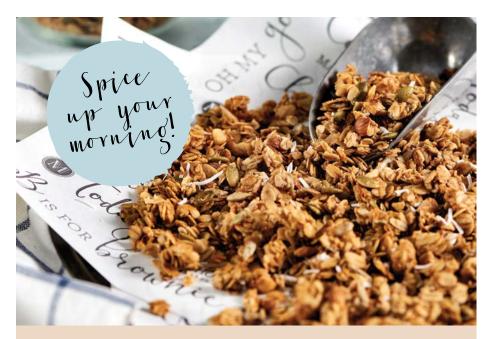

#### MADHOUSE TOASTED GRANOLA

Rolled oats, honey, almonds, pumpkin seeds, sunflower seeds, macadamia nuts & coconut.

BFG 1kg BFGB 5kg

Shelf life: 4 months stored airtight at room temperature