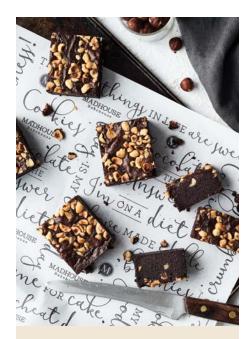

#### NUTELLA BROWNIE

Chocolate fudge brownie with lashings of Nutella & smashed hazelnuts.

**BRN25** 25 pieces (6 x 6cm)

Shelf life: 28 days refrigerated. Best served at room temperature.