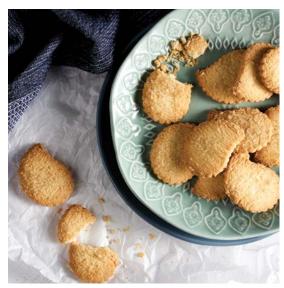

# SHORTBREAD VANILLA (BITE SIZE)

COSVBB 1.5kg

To ensure the cookie remains crunchy & fresh please store in an air tight container once the packaging has been opened – 2 months.

# SHORTBREAD CHOCOLATE (BITE SIZE)

COSCBB 1.5kg

To ensure the cookie remains crunchy & fresh please store in an air tight container once the packaging has been opened – 2 months.