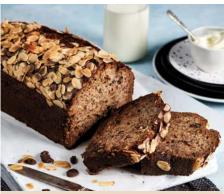

#### CHOCOLATE & COCONUT BANANA BREAD

**BFCGF** Large loaf (approx 2kg) Serves: 10 - 11 slices

Shelf life from thaw: 14 days (refrigerated)

the secret to our