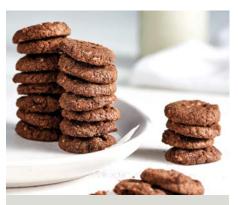

### TRIPLE CHOCOLATE COOKIES

COTC Café size 10 pieces

To ensure the cookie remains crunchy & fresh please store in an air tight container once the packaging has been opened – 2 months.

### DOUBLE CHOCOLATE COOKIES (BITE SIZE)

CODB 1.5kg

To ensure the cookie remains crunchy & fresh please store in an air tight container once the packaging has been opened – 2 months.