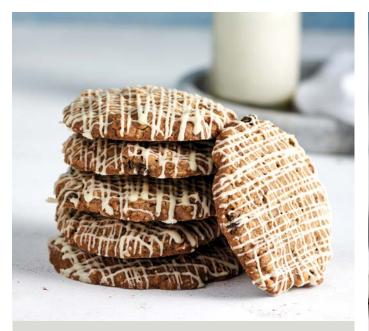

### FIG, HAZELNUT & ORANGE COOKIES

COFC Café size 10 pieces

To ensure the cookie remains crunchy & fresh please store in an air tight container once the packaging has been opened – 2 months.