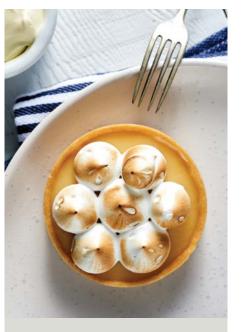

# PERSIAN ORANGE CUPCAKES

CAP Serves: 12 pieces

Shelf life: 14 days refrigerated

PASSIONFRUIT CURD TART

TAP6 Serves: 6 pieces (approx. 8cm)

Shelf life: 2-3 days refrigerated

LEMON MERINGUE TART

TAL6 Serves: 6 pieces (approx. 8cm)

Shelf life: 2-3 days refrigerated

SWEET/ & TANGY

deradent & DELICIOUS