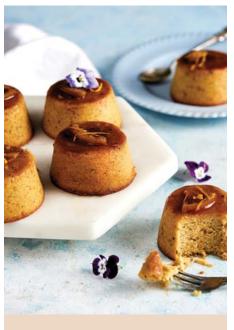

### LIME & COCONUT POLENTA BABYCAKES

**CAPLC** Serves: 13 pieces

Shelf life: 14 days refrigerated

### PASSIONFRUIT POLENTA BABYCAKES

**CAPPF** Serves: 13 pieces

Shelf life: 14 days refrigerated