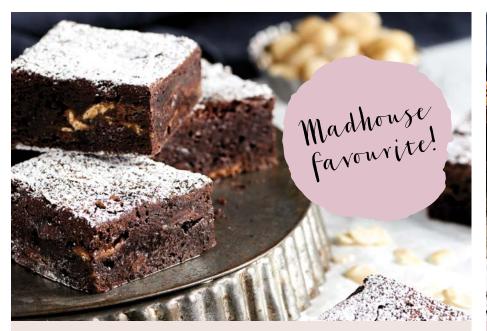

### TRIPLE CHOCOLATE BROWNIE

Rich fudgy brownie with chunks of Belgian couverture white & dark chocolate.

 BRT
 Slab uncut (30 x 30cm)

 BRT25
 25 pieces (6cm x 6cm)

 BRT50
 50 pieces (3cm x 6cm)

Shelf life: 28 days refrigerated. Best served at room temperature.