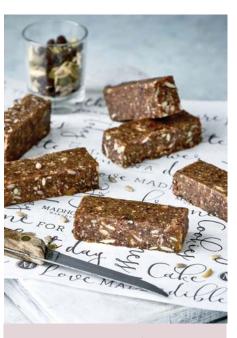

# RAW BREAKFAST BAR (refined sugar free)

Zesty snack bar packed full of almonds, dates, apricots, coconut, cranberries, pumpkin seeds, sunflower seeds, hazelnuts, chia seeds & lemon.

BFRB20 Serves: 20 pieces