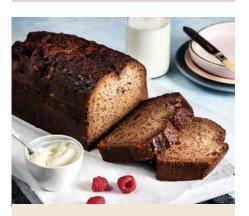

#### PEAR & RASPBERRY BANANA BREAD

**BFP** Large loaf (approx 2kg) Serves: 10-11 slices

Shelf life from thaw: 14 days (refrigerated)