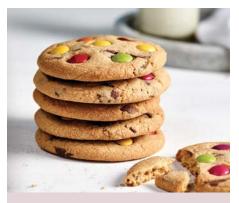

### SMARTY PANTS COOKIES

COSP Café size 10 pieces

To ensure the cookie remains crunchy & fresh please store in an air tight container once the packaging has been opened – 2 months (if they last that long).