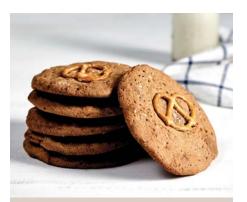

### SMARTY PANTS COOKIES

COSP Café size 10 pieces

To ensure the cookie remains crunchy & fresh please store in an air tight container once the packaging has been opened – 2 months (if they last that long).

### ANZAC COOKIES (SUPER SIZE)

**COAS** Super size 6 pieces

To ensure the cookie remains crunchy  $\vartheta$  fresh please store in an air tight container once the packaging has been opened -2 months.

# SALTED CARAMEL COOKIES (SUPER SIZE)

**COSC** Super size 6 pieces

To ensure the cookie remains crunchy & fresh please store in an air tight container once the packaging has been opened – 2 months.