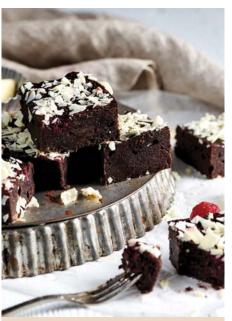

#### RASPBERRY BROWNIE

A perfect combination of raspberries & dark chocolate with white chocolate.

**BRR** Slab uncut (30 x 20cm) **BRR20** 20 pieces (6 x 5cm)

Shelf life: 28 days refrigerated. Best served at room temperature.