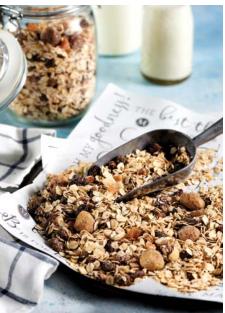

### DELUXE BIRCHER MUESLI

Rolled oats, wild figs, almonds, macadamia nuts, pecans, honey, cinnamon, apricots, sultanas, raisins, cranberries, sunflower seeds, sesame seeds. Great served warm or cold.

BFMB 1kg

Shelf life: 5 months stored airtight at room temperature