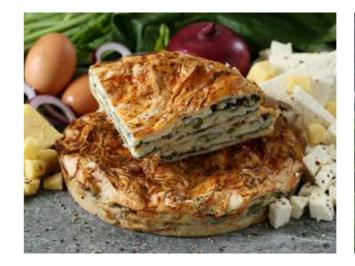

# **BUREKS**

700G

Made out of layers of filo pastry and fillings.
Put in an oven, grill or sandwich press until crispy.

### **BACON & CHEESE**

SAUSAGE MINCE