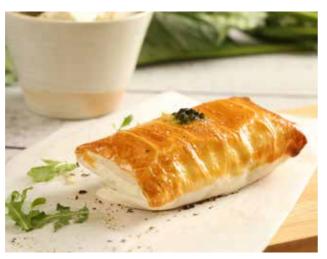

### CHICKEN

# FAMOUS FILOS

### **BOX OF 6 280G EA**

One of our best sellers.

Each filo is handmade with care and precision.

PREMIUM MINCED BEEF

CHICKEN & MUSHROOM

SPINACH & FETA

**CAJUN CHICKEN** 

**BALSAMIC PULLED PORK** 