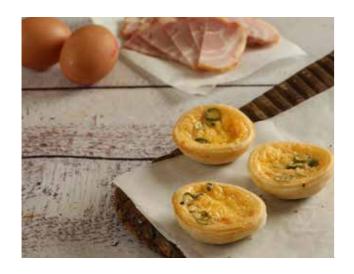

# QUICHE **SMALL**

### **BOX OF 6 120G-145G EA**

Light, Fluffy & Amazingly Tasty. The light crisp shortcrust is the perfect compliment to the fluffy filling.

LORRAINE

PUMPKIN, FETA & CAPSICUM (V) SPINACH & RICOTTA (V)

LEEK & CHEESE (V)

**SMOKED SALMON** 

12 POSH FOODS 2020 CATALOGUE 13