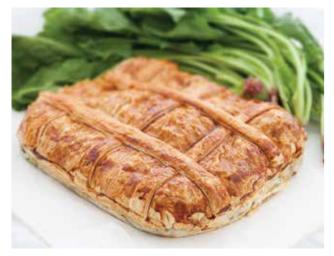

### **BAKES**

### SERVES 8 1.9KG

Serve with a side salad. It makes the product look great and increases the meal's value.

### **POTATO BACON BAKE**

YAYA-STYLE SPINACH PIE (V)

**ZUCCHINI BACON SLICE** 