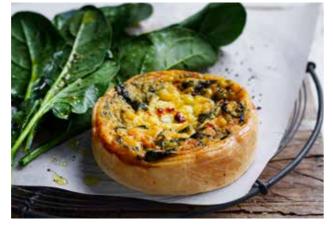

# QUICHE **SMALL**

### **BOX OF 6 120G-145G EA**

Light, Fluffy & Amazingly Tasty. The light crisp shortcrust is the perfect compliment to the fluffy filling.

LORRAINE

PUMPKIN, FETA & CAPSICUM (V) SPINACH & RICOTTA (V)

LEEK & CHEESE (V)