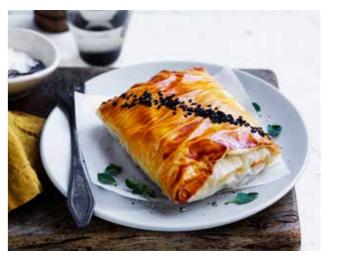

### **CHICKEN & SHIITAKE**

A Japanese – Australian fusion: Chicken and the unique subtle flavour of shiitake mushrooms, encased in shortcrust topped with roasted sesame seeds.