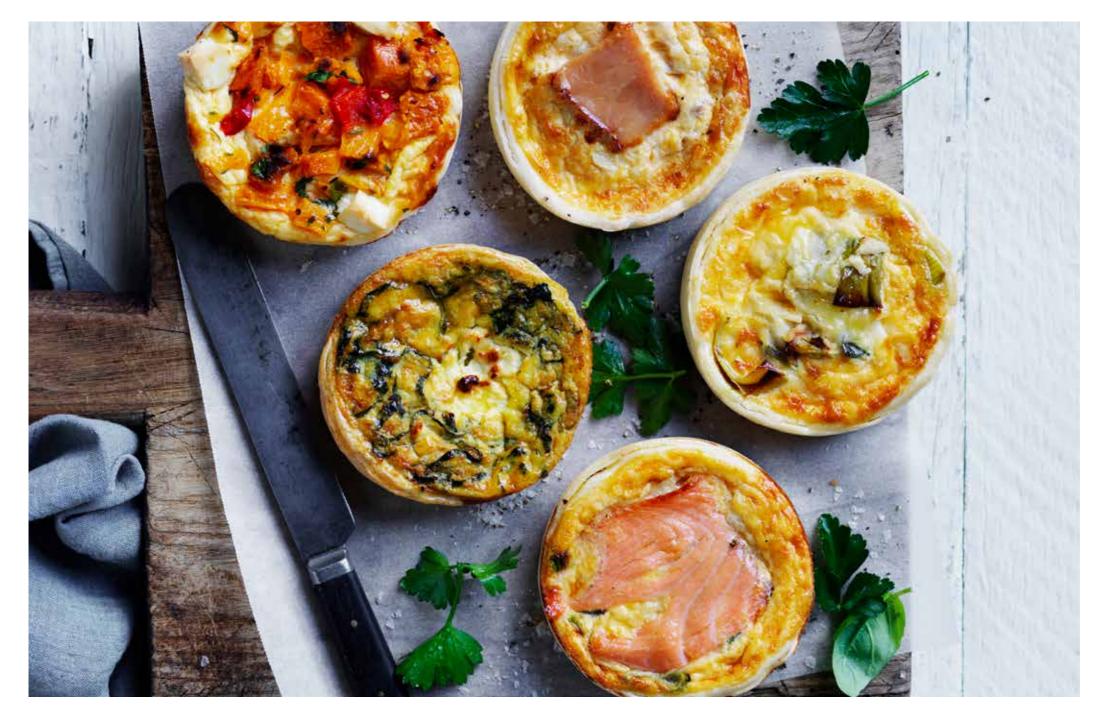

# QUICHE **SMALL**

### **BOX OF 6 120G-145G EA**

Light, Fluffy & Amazingly Tasty. The light crisp shortcrust is the perfect compliment to the fluffy filling.

LORRAINE

PUMPKIN, FETA & CAPSICUM (V) SPINACH & RICOTTA (V)

LEEK & CHEESE (V)