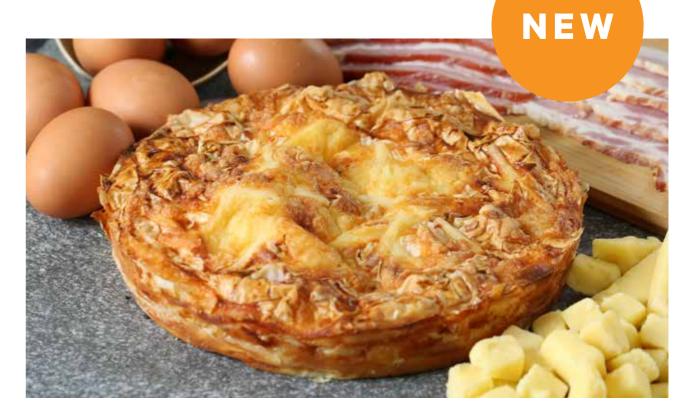

# **BUREKS**

700G

Made out of layers of filo pastry and fillings.
Put in an oven, grill or sandwich press until crispy.

### **BACON & CHEESE**

SAUSAGE MINCE