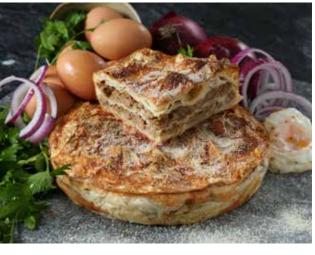

# **BUREKS**

700G

Made out of layers of filo pastry and fillings.
Put in an oven, grill or sandwich press until crispy.

### **BACON & CHEESE**

SAUSAGE MINCE