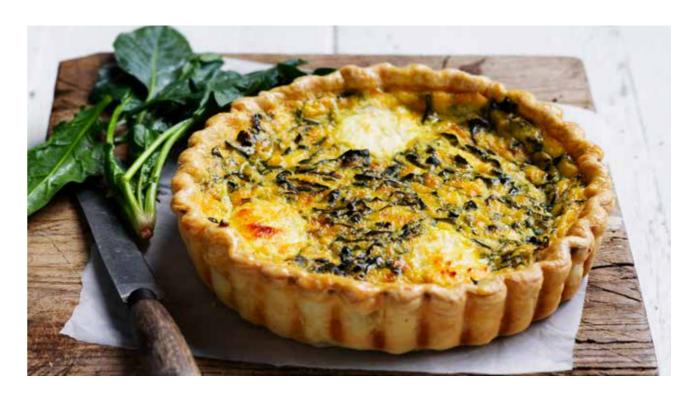

### FAMILY QUICHE

780G

They make a convenient take-home option. Simply put in a preheated oven at 160°C for 15-25 minutes until the pastry is crisp and the filling is lusciously warm!

SPINACH & RICOTTA (V)

MIXED VEGGIE (V)