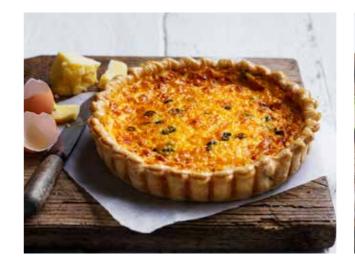

### **BOX OF 6 120G-145G EA**

Light, Fluffy & Amazingly Tasty. The light crisp shortcrust is the perfect compliment to the fluffy filling.

LORRAINE

PUMPKIN, FETA & CAPSICUM (V) SPINACH & RICOTTA (V)

LEEK & CHEESE (V)