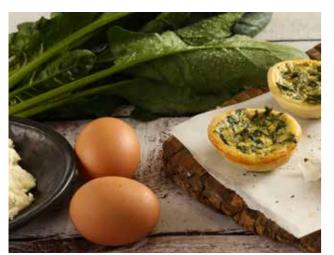

# QUICHE **SMALL**

### **BOX OF 6 120G-145G EA**

Light, Fluffy & Amazingly Tasty. The light crisp shortcrust is the perfect compliment to the fluffy filling.

LORRAINE

PUMPKIN, FETA & CAPSICUM (V) SPINACH & RICOTTA (V)

LEEK & CHEESE (V)

**SMOKED SALMON** 

12 POSH FOODS 2020 CATALOGUE 13