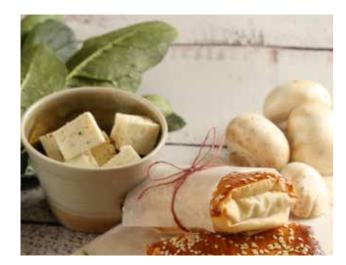

# **BUREKS**

700G

Made out of layers of filo pastry and fillings.
Put in an oven, grill or sandwich press until crispy.

### **BACON & CHEESE**

SAUSAGE MINCE