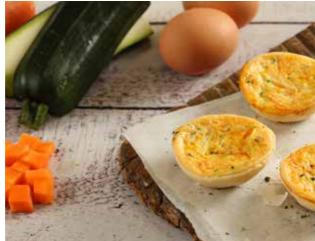

# QUICHE **SMALL**

### **BOX OF 6 120G-145G EA**

Light, Fluffy & Amazingly Tasty. The light crisp shortcrust is the perfect compliment to the fluffy filling.

LORRAINE

PUMPKIN, FETA & CAPSICUM (V) SPINACH & RICOTTA (V)

LEEK & CHEESE (V)

**SMOKED SALMON** 

12 POSH FOODS 2020 CATALOGUE 13