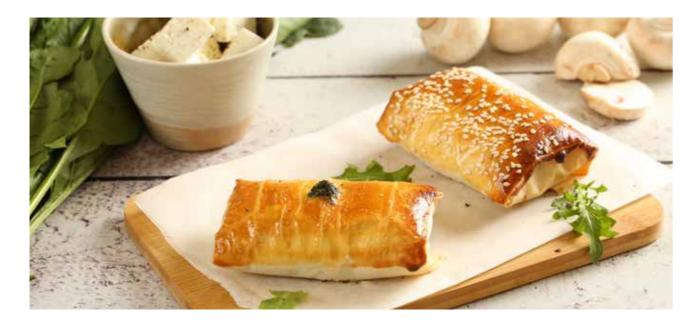

# **BUREKS**

700G

Made out of layers of filo pastry and fillings.
Put in an oven, grill or sandwich press until crispy.

### **BACON & CHEESE**

SAUSAGE MINCE