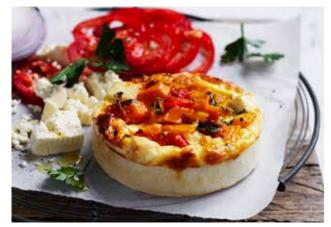

# QUICHE **SMALL**

### **BOX OF 6 120G-145G EA**

Light, Fluffy & Amazingly Tasty. The light crisp shortcrust is the perfect compliment to the fluffy filling.

LORRAINE

PUMPKIN, FETA & CAPSICUM (V) SPINACH & RICOTTA (V)

LEEK & CHEESE (V)