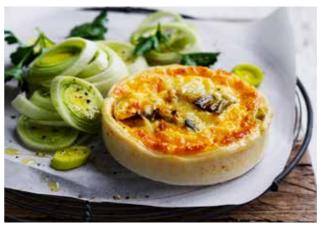

# QUICHE **SMALL**

### **BOX OF 6 120G-145G EA**

Light, Fluffy & Amazingly Tasty. The light crisp shortcrust is the perfect compliment to the fluffy filling.

LORRAINE

PUMPKIN, FETA & CAPSICUM (V) SPINACH & RICOTTA (V)

LEEK & CHEESE (V)