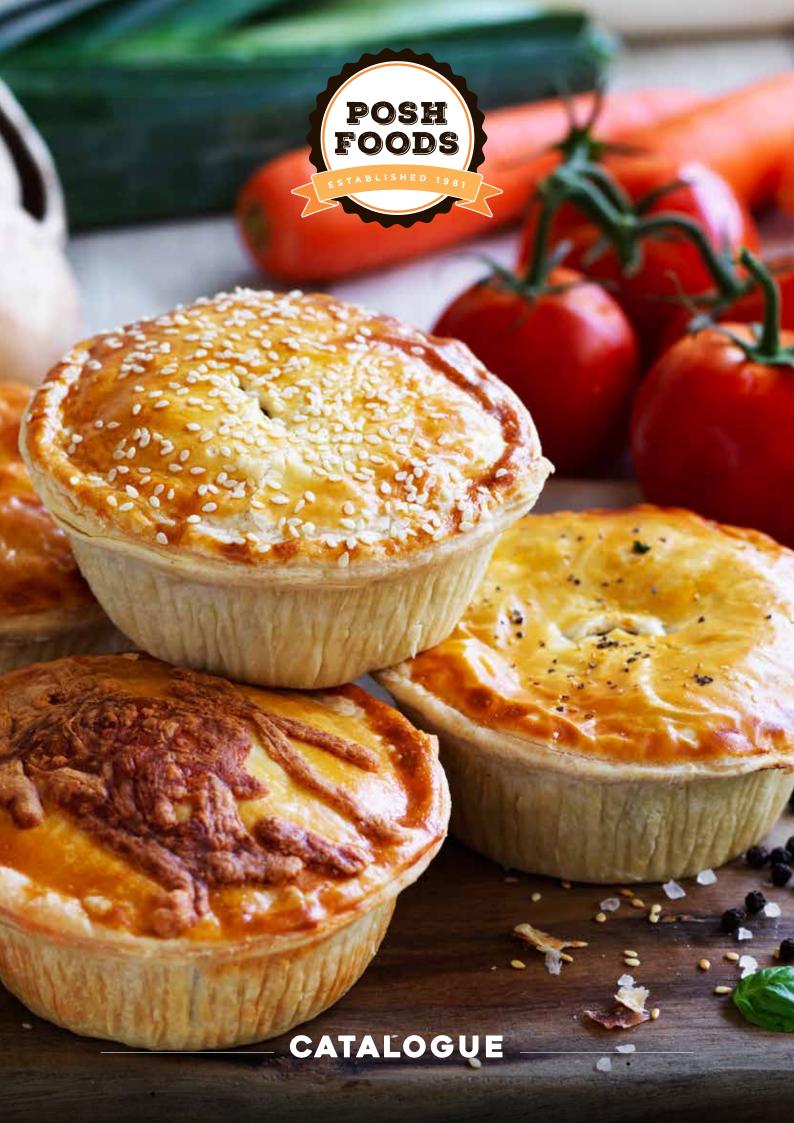

### POSH PIES™

### **BOX OF 6 270G EA**

Pies have always been a crowd pleaser.

At the request of our customers we have created a range of pies with our signature Posh twist.

### **CHICKEN & SHIITAKE**

A Japanese – Australian fusion: Chicken and the unique subtle flavour of shiitake mushrooms, encased in shortcrust topped with roasted sesame seeds.