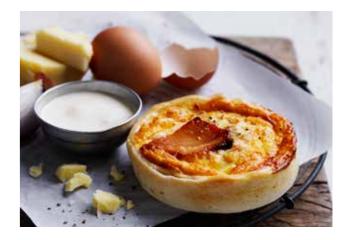

# QUICHE **SMALL**

### **BOX OF 6 120G-145G EA**

Light, Fluffy & Amazingly Tasty. The light crisp shortcrust is the perfect compliment to the fluffy filling.

LORRAINE

PUMPKIN, FETA & CAPSICUM (V) SPINACH & RICOTTA (V)

LEEK & CHEESE (V)