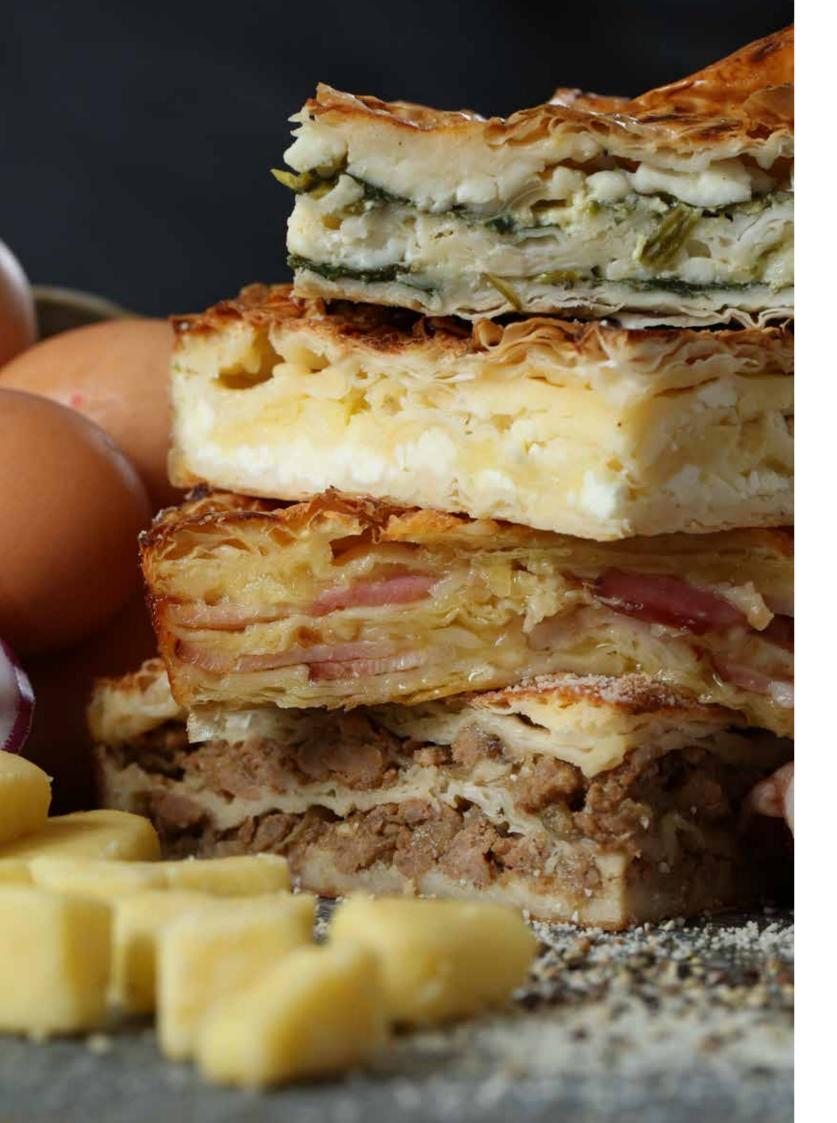

# **BUREKS**

700G

Made out of layers of filo pastry and fillings.
Put in an oven, grill or sandwich press until crispy.

### **BACON & CHEESE**

SAUSAGE MINCE