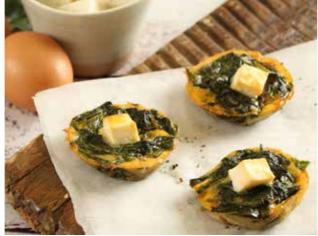

### **BAKES**

### SERVES 8 1.9KG

Serve with a side salad. It makes the product look great and increases the meal's value.

### **POTATO BACON BAKE**

YAYA-STYLE SPINACH PIE (V)

**ZUCCHINI BACON SLICE** 