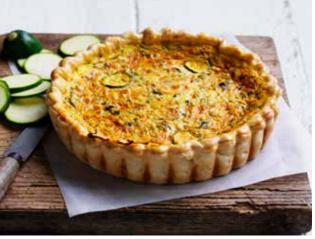

### FAMILY QUICHE

780G

They make a convenient take-home option. Simply put in a preheated oven at 160°C for 15-25 minutes until the pastry is crisp and the filling is lusciously warm!

SPINACH & RICOTTA (V)

MIXED VEGGIE (V)