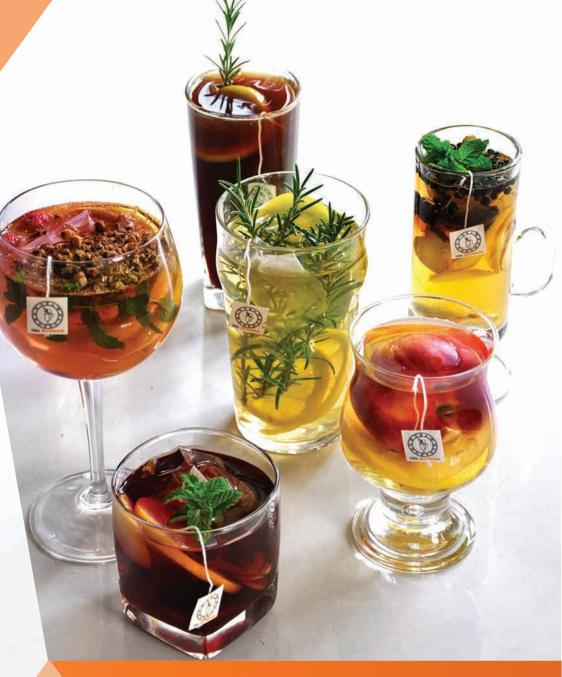

## Catering Conference Function Room

### **PRESENTATION BOX**

Packed with varieties of Tea Blossoms tea blends Enveloped Pyramid Tea bags Application: Breakfast bar, Tea Station, Functions, Conferences

### **TEA CHEST AND STANDS**

Packed with individually wrapped Tea Blossoms Enveloped Pyramid Tea bags Application: Hotel Rooms, Tea Station, Corporate Functions, Meetings

### **BULK | CATERING PORTIONED SOLUTION**

- Enveloped Pyramid Tea bags
- Pyramid Tea bags carton
- · Loose leaf bulk pouches
- Blooming Tea bulk pouch