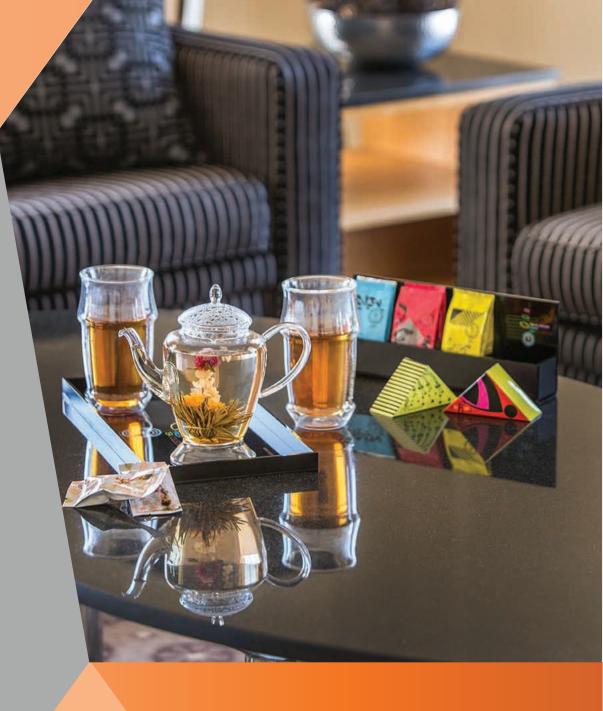

## Café Restaurant Bar

### **TRADITIONAL RANGE**

The range includes the most popular teas that customers expect to see in any hospitality venue Available in Non-Woven Pyramid tea bags and Loose leaf

### **CLASSIC RANGE**

Wide range of traditional, black, green, fruit, herbal, non-caffeine and signature blends Available in Silken Pyramid tea bags and Loose leaf

### **ORGANIC RANGE**

Wide range of black, green, herbal and signature blends Available in Pyramid tea bags and Loose leaf \*\*ACO certified

### **BLOOMING TEA**

The widest range in Australia 17 Varieties of black, green, white, fruit, herbal, natural flowers arrangements and flavours