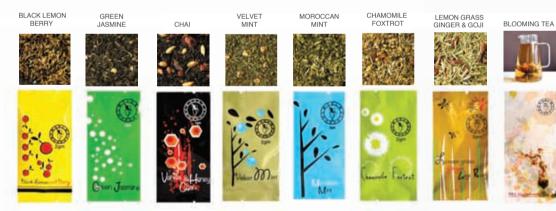

### **TRADITIONAL RANGE**

The range includes the most popular teas that customers expect to see in any hospitality venue Available in Non-Woven Pyramid tea bags and Loose leaf

### **CLASSIC RANGE**

Wide range of traditional, black, green, fruit, herbal, non-caffeine and signature blends Available in Silken Pyramid tea bags and Loose leaf

### **ORGANIC RANGE**

Wide range of black, green, herbal and signature blends Available in Pyramid tea bags and Loose leaf \*\*ACO certified