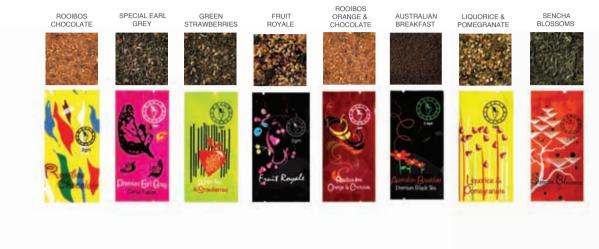

### **TRADITIONAL RANGE**

The range includes the most popular teas that customers expect to see in any hospitality venue Available in Non-Woven Pyramid tea bags and Loose leaf

### **CLASSIC RANGE**

Wide range of traditional, black, green, fruit, herbal, non-caffeine and signature blends Available in Silken Pyramid tea bags and Loose leaf

### **ORGANIC RANGE**

Wide range of black, green, herbal and signature blends Available in Pyramid tea bags and Loose leaf \*\*ACO certified