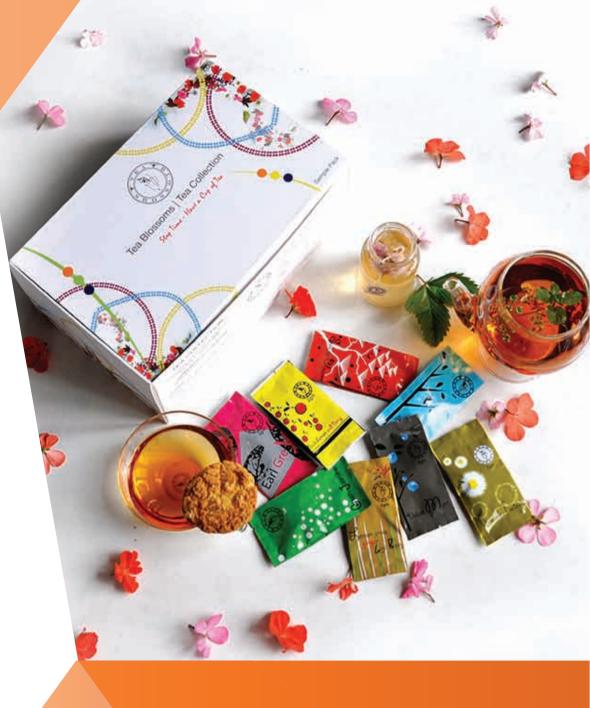

### **PRESENTATION BOX**

Packed with varieties of Tea Blossoms tea blends Enveloped Pyramid Tea bags Application: Breakfast bar, Tea Station, Functions, Conferences

### **TEA CHEST AND STANDS**

Packed with individually wrapped Tea Blossoms Enveloped Pyramid Tea bags Application: Hotel Rooms, Tea Station, Corporate Functions, Meetings

### **BULK | CATERING PORTIONED SOLUTION**

- Enveloped Pyramid Tea bags
- Pyramid Tea bags carton
- · Loose leaf bulk pouches
- Blooming Tea bulk pouch