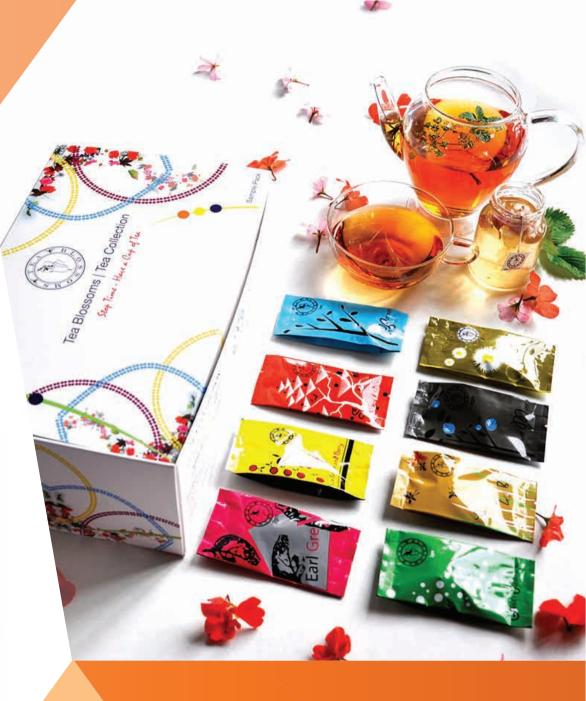

### **PRESENTATION BOX**

Packed with varieties of Tea Blossoms tea blends Enveloped Pyramid Tea bags Application: Breakfast bar, Tea Station, Functions, Conferences

### **TEA CHEST AND STANDS**

Packed with individually wrapped Tea Blossoms Enveloped Pyramid Tea bags Application: Hotel Rooms, Tea Station, Corporate Functions, Meetings

### **BULK | CATERING PORTIONED SOLUTION**

- Enveloped Pyramid Tea bags
- Pyramid Tea bags carton
- · Loose leaf bulk pouches
- Blooming Tea bulk pouch