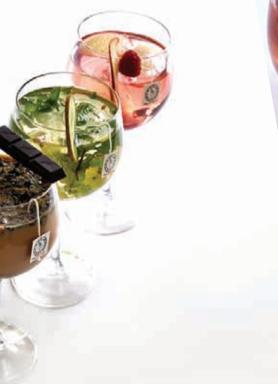

## Café Restaurant Bar

### **TRADITIONAL RANGE**

The range includes the most popular teas that customers expect to see in any hospitality venue Available in Non-Woven Pyramid tea bags and Loose leaf

### **CLASSIC RANGE**

Wide range of traditional, black, green, fruit, herbal, non-caffeine and signature blends Available in Silken Pyramid tea bags and Loose leaf

### **ORGANIC RANGE**

Wide range of black, green, herbal and signature blends Available in Pyramid tea bags and Loose leaf \*\*ACO certified

### **BLOOMING TEA**

The widest range in Australia 17 Varieties of black, green, white, fruit, herbal, natural flowers arrangements and flavours