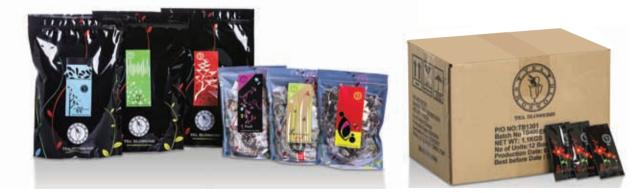

### **PRESENTATION BOX**

Packed with varieties of Tea Blossoms tea blends Enveloped Pyramid Tea bags Application: Breakfast bar, Tea Station, Functions, Conferences

### **TEA CHEST AND STANDS**

Packed with individually wrapped Tea Blossoms Enveloped Pyramid Tea bags Application: Hotel Rooms, Tea Station, Corporate Functions, Meetings

### **BULK | CATERING PORTIONED SOLUTION**

- Enveloped Pyramid Tea bags
- Pyramid Tea bags carton
- · Loose leaf bulk pouches
- Blooming Tea bulk pouch